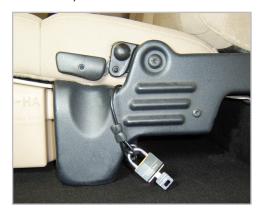

Do not place loaded guns in the DU-HA.

For further instructions refer to truck owners manual or contact DU-HA, Inc.

Note: To store lock kit when not in use, remove cable from seat lever and lock around seat bracket only, as pictured below. The lock kit may also be stored inside your DU-HA when not in use.