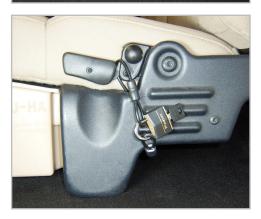

### **Installation Instructions:**

- Lift seat lever up and push back seat bottom up into latched up position.
- Slide cable behind the seat bracket on the driver's side.
- 3 Pull seat into latched down position and slide cable behind seat lever.
- Attach a lock to the bottom loop of the cable, as pictured to the right.
- Reach up with the lock to catch the top loop of the cable and close lock around both loops.
- Repeat steps 1-5 to lock the seat on the passenger side.

Do not place loaded guns in the DU-HA.

For further instructions refer to truck owners manual or contact DU-HA, Inc.

Note: To store lock kit when not in use, remove cable from seat lever and lock around seat bracket only, as pictured below. The lock kit may also be stored inside your DU-HA when not in use.