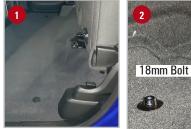

## Installation Instructions:

- 1 Lift up the bottoms of both sides of the back seat.
- 2 Remove the 2 large bolts under the back seat one on each side (drivers and passengers side) using an 18mm socket.
- Take the previously removed bolt and insert into the hole in the RAM mounting strap (F) (as shown with offset in strap facing downward) and thread into the hole it was removed from (1 on each side). Leave bolt loose.
- Position the DU-HA (A) under the back seat, with the cut out slots facing towards the truck bed. Slide the RAM mounting straps (F) through the slots in the DU-HA (A).
- Secure each RAM mounting strap (F) to the DU-HA (A) by sliding Mounting Strap Washer (E), onto the RAM mounting strap (F) and secure with Carabiner (D) through small hole in RAM mount strap (F). There are 2 small holes in the strap use the one that will hold the Du-ha in place the tightest. Tighten the 18mm bolts to secure the RAM mounting straps (F) in the truck. Torque bolts to manufacturers recommended torq spec.
- Install the Foam Organizer / Gun Rack (B) and Plastic Stiffeners (C) by sliding them into the channel slots inside the DU-HA (A), as shown. Use the provided Velcro straps (G) to secure guns to the gun racks to help to keep them from moving around. Slide the Velcro strap through the hole under each gun rack slot and wrap around gun and onto itself to secure gun.
- Description: Lower the bottoms of both sides of the back seat to their original position.