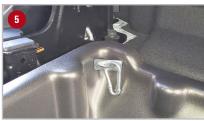

## Installation Instructions:

- 1 Lift up the bottoms of both sides of the back seat.
- 2 Remove the 2 large bolts under the back seat one on each side (drivers and passengers side) using an 18mm socket.
- Take the previously removed bolt and insert into the hole in the RAM mounting strap (F) (as shown with offset in strap facing downward) and thread into the hole it was removed from (1 on each side). Leave bolt loose.
- Position the DU-HA (A) under the back seat, with the cut out slots facing towards the truck bed. Slide the RAM mounting straps (F) through the slots in the DU-HA (A).
- Secure each RAM mounting strap (F) to the DU-HA (A) by sliding Mounting Strap Washer (E), onto the RAM mounting strap (F) and secure with Carabiner (D) through small hole in RAM mount strap (F). There are 2 small holes in the strap use the one that will hold the Du-ha in place the tightest. Tighten the 18mm bolts to secure the RAM mounting straps (F) in the truck. Torque bolts to manufacturers recommended torq spec.
- Install the Foam Organizer / Gun Rack (B) and Plastic Stiffeners (C) by sliding them into the channel slots inside the DU-HA (A), as shown. Use the provided Velcro straps (G) to secure guns to the gun racks to help to keep them from moving around. Slide the Velcro strap through the hole under each gun rack slot and wrap around gun and onto itself to secure gun.
- Description: Lower the bottoms of both sides of the back seat to their original position.