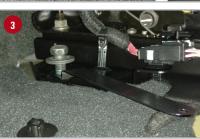

## Installation Instructions:

- 1 Lift up the bottoms of both sides of the back seat.
- 2 Remove the 2 large bolts under the back seat one on each side (drivers and passengers side) using an 18mm socket.
- Take the previously removed bolt and insert into the hole in the RAM mounting strap (F) (as shown with offset in strap facing downward) and thread into the hole it was removed from (1 on each side). Leave bolt loose.
- Position the DU-HA (A) under the back seat, with the cut out slots facing towards the truck bed. Slide the RAM mounting straps (F) through the slots in the DU-HA (A).
- Secure each RAM mounting strap (F) to the DU-HA (A) by sliding Mounting Strap Washer (E), onto the RAM mounting strap (F) and secure with Carabiner (D) through small hole in RAM mount strap (F). There are 2 small holes in the strap use the one that will hold the Du-ha in place the tightest. Tighten the 18mm bolts to secure the RAM mounting straps (F) in the truck. Torque bolts to manufacturers recommended torq spec.
- Install the Foam Organizer / Gun Rack (B) and Plastic Stiffeners (C) by sliding them into the channel slots inside the DU-HA (A), as shown. Use the provided Velcro straps (G) to secure guns to the gun racks to help to keep them from moving around. Slide the Velcro strap through the hole under each gun rack slot and wrap around gun and onto itself to secure gun.
- Description: Lower the bottoms of both sides of the back seat to their original position.