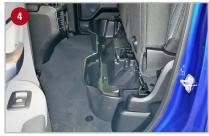

## Installation Instructions:

- 1 Lift up the bottoms of both sides of the back seat.
- 2 Remove the 2 large bolts under the back seat one on each side (drivers and passengers side) using an 18mm socket.
- Take the previously removed bolt and insert into the hole in the RAM mounting strap (F) (as shown with offset in strap facing downward) and thread into the hole it was removed from (1 on each side). Leave bolt loose.
- Position the DU-HA (A) under the back seat, with the cut out slots facing towards the truck bed. Slide the RAM mounting straps (F) through the slots in the DU-HA (A).
- Secure each RAM mounting strap (F) to the DU-HA (A) by sliding Mounting Strap Washer (E), onto the RAM mounting strap (F) and secure with Carabiner (D) through small hole in RAM mount strap (F). There are 2 small holes in the strap use the one that will hold the Du-ha in place the tightest. Tighten the 18mm bolts to secure the RAM mounting straps (F) in the truck. Torque bolts to manufacturers recommended torq spec.
- Install the Foam Organizer / Gun Rack (B) and Plastic Stiffeners (C) by sliding them into the channel slots inside the DU-HA (A), as shown. Use the provided Velcro straps (G) to secure guns to the gun racks to help to keep them from moving around. Slide the Velcro strap through the hole under each gun rack slot and wrap around gun and onto itself to secure gun.
- Description: Lower the bottoms of both sides of the back seat to their original position.