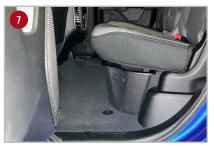

## Installation Instructions:

- 1 Lift up the bottoms of both sides of the back seat.
- 2 Remove the 2 large bolts under the back seat one on each side (drivers and passengers side) using an 18mm socket.
- Take the previously removed bolt and insert into the hole in the RAM mounting strap (F) (as shown with offset in strap facing downward) and thread into the hole it was removed from (1 on each side). Leave bolt loose.
- Position the DU-HA (A) under the back seat, with the cut out slots facing towards the truck bed. Slide the RAM mounting straps (F) through the slots in the DU-HA (A).
- Secure each RAM mounting strap (F) to the DU-HA (A) by sliding Mounting Strap Washer (E), onto the RAM mounting strap (F) and secure with Carabiner (D) through small hole in RAM mount strap (F). There are 2 small holes in the strap use the one that will hold the Du-ha in place the tightest. Tighten the 18mm bolts to secure the RAM mounting straps (F) in the truck. Torque bolts to manufacturers recommended torq spec.
- Install the Foam Organizer / Gun Rack (B) and Plastic Stiffeners (C) by sliding them into the channel slots inside the DU-HA (A), as shown. Use the provided Velcro straps (G) to secure guns to the gun racks to help to keep them from moving around. Slide the Velcro strap through the hole under each gun rack slot and wrap around gun and onto itself to secure gun.
- Description: Lower the bottoms of both sides of the back seat to their original position.