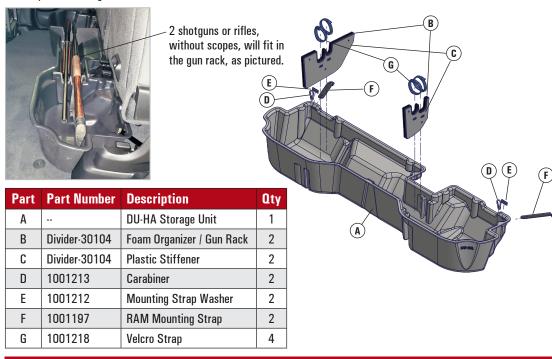

## DIVIDER - 30104 Assm

## 2019 – 2022 RAM 1500 Quad Cab *(New Body Style)* Underseat Storage

## Installation Instructions:

- 1 Lift up the bottoms of both sides of the back seat.
- 2 Remove the 2 large bolts under the back seat one on each side (drivers and passengers side) using an 18mm socket.
- Take the previously removed bolt and insert into the hole in the RAM mounting strap (F) (as shown with offset in strap facing downward) and thread into the hole it was removed from (1 on each side). Leave bolt loose.
- Position the DU-HA (A) under the back seat, with the cut out slots facing towards the truck bed. Slide the RAM mounting straps (F) through the slots in the DU-HA (A).
- Secure each RAM mounting strap (F) to the DU-HA (A) by sliding Mounting Strap Washer (E), onto the RAM mounting strap (F) and secure with Carabiner (D) through small hole in RAM mount strap (F). There are 2 small holes in the strap use the one that will hold the Du-ha in place the tightest. Tighten the 18mm bolts to secure the RAM mounting straps (F) in the truck. Torque bolts to manufacturers recommended torq spec.
- Install the Foam Organizer / Gun Rack (B) and Plastic Stiffeners (C) by sliding them into the channel slots inside the DU-HA (A), as shown. Use the provided Velcro straps (G) to secure guns to the gun racks to help to keep them from moving around. Slide the Velcro strap through the hole under each gun rack slot and wrap around gun and onto itself to secure gun.
- Description: Lower the bottoms of both sides of the back seat to their original position.