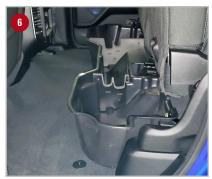

## Installation Instructions:

- 1 Lift up the bottoms of both sides of the back seat.
- 2 Remove the 2 large bolts under the back seat one on each side (drivers and passengers side) using an 18mm socket.
- Take the previously removed bolt and insert into the hole in the RAM mounting strap (F) (as shown with offset in strap facing downward) and thread into the hole it was removed from (1 on each side). Leave bolt loose.
- Position the DU-HA (A) under the back seat, with the cut out slots facing towards the truck bed. Slide the RAM mounting straps (F) through the slots in the DU-HA (A).
- Secure each RAM mounting strap (F) to the DU-HA (A) by sliding Mounting Strap Washer (E), onto the RAM mounting strap (F) and secure with Carabiner (D) through small hole in RAM mount strap (F). There are 2 small holes in the strap use the one that will hold the Du-ha in place the tightest. Tighten the 18mm bolts to secure the RAM mounting straps (F) in the truck. Torque bolts to manufacturers recommended torq spec.
- Install the Foam Organizer / Gun Rack (B) and Plastic Stiffeners (C) by sliding them into the channel slots inside the DU-HA (A), as shown. Use the provided Velcro straps (G) to secure guns to the gun racks to help to keep them from moving around. Slide the Velcro strap through the hole under each gun rack slot and wrap around gun and onto itself to secure gun.
- Description: Lower the bottoms of both sides of the back seat to their original position.